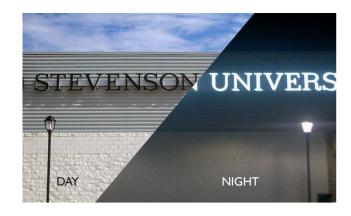

#### overview

DuLite is Bitro's patented acrylic offering effective day/night color change. DuLite has the perfect balance of base pigmentation and translucency that makes for richer black and blue color during the day and brilliant white illumination at night.

# color changing acrylic

DAY

Black DuLite with White LED (not lit)

Black DuLite panel changes to White when White LED is lit