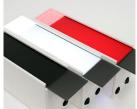

# color changing acrylic

DAY

Black DuLite with White LED (not lit)

Black DuLite panel changes to White when White LED is lit